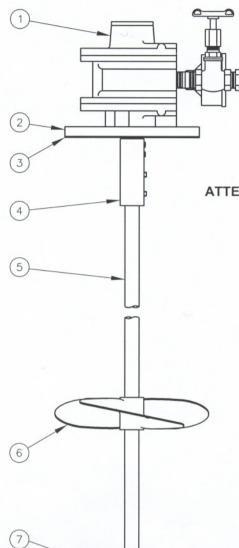

## **General Safety Information**

Warning: These mixers are intended for specific functions.

Please follow all instructions to insure safe and proper use.

- (1) Be certain that all mounting hardware and the coupling and propeller set screws are properly tightened prior to operation.
- (2) Mount securely to Flange. Be certain propellers are not touching side or bottom of drum or tank.
- (3) Do not attempt to adjust mixer when mixer is operating, this could result in personal injury or damage to the tank and mixer.

BF-7.4-27S

(4) Always wear required safety equipment including eye protection when observing mixer performance or adding materials to a tank while the mixer is operating.

|      |                                | BF-5.4-27D<br>BF-5.4-48D                          | BF-7.4-48S<br>BF-7.4-60S                         | BF-8.4-48S<br>BF-8.4-60S                        |
|------|--------------------------------|---------------------------------------------------|--------------------------------------------------|-------------------------------------------------|
| ITEM | DESCRIPTION                    | 5/8" DIA. SHAFT<br>6" DIA. PROPELLERS<br>PART NO. | 3/4" DIA. SHAFT<br>8" DIA. PROPELLER<br>PART NO. | 1" DIA. SHAFT<br>10" DIA. PROPELLER<br>PART NO. |
| 1    | AIR MOTOR                      | 107163                                            | 107164                                           | 107164                                          |
| 2    | FLANGE                         | 003661                                            | 003662                                           | 003662                                          |
| 3    | GASKET                         | 107165                                            | 107166                                           | 107166                                          |
| 4    | SHAFT COUPLING WITH SET SCREWS | 003788                                            | 003787                                           | 003789                                          |
| 5    | SHAFT15" LG.                   | 003648                                            | N/A                                              | N/A                                             |
|      | SHAFT27" LG.                   | 003699                                            | 003700                                           | 003751                                          |
|      | SHAFT48" LG.                   | 003664                                            | 003750                                           | 003752                                          |
|      | SHAFT60" LG.                   | N/A                                               | 003665                                           | 003666                                          |
| 6    | L.H. PROPELLER                 | 106035                                            | 106218                                           | 100391                                          |
| 7    | R.H. PROPELLER                 | 106978                                            | N/A                                              | N/A                                             |