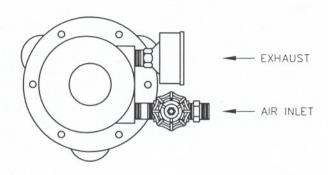

BF-7.4-27S

(4) Always wear required safety equipment including eye protection when observing mixer performance or adding materials to a tank while the mixer is operating.

|      |                                | BF-5.4-27D<br>BF-5.4-48D                          | BF-7.4-48S<br>BF-7.4-60S                         | BF-8.4-48S<br>BF-8.4-60S                        |
|------|--------------------------------|---------------------------------------------------|--------------------------------------------------|-------------------------------------------------|
| ITEM | DESCRIPTION                    | 5/8" DIA. SHAFT<br>6" DIA. PROPELLERS<br>PART NO. | 3/4" DIA. SHAFT<br>8" DIA. PROPELLER<br>PART NO. | 1" DIA. SHAFT<br>10" DIA. PROPELLER<br>PART NO. |
| 1    | AIR MOTOR                      | 107163                                            | 107164                                           | 107164                                          |
| 2    | FLANGE                         | 003661                                            | 003662                                           | 003662                                          |
| 3    | GASKET                         | 107165                                            | 107166                                           | 107166                                          |
| 4    | SHAFT COUPLING WITH SET SCREWS | 003788                                            | 003787                                           | 003789                                          |
| 5    | SHAFT15" LG.                   | 003648                                            | N/A                                              | N/A                                             |
|      | SHAFT27" LG.                   | 003699                                            | 003700                                           | 003751                                          |
|      | SHAFT48" LG.                   | 003664                                            | 003750                                           | 003752                                          |
|      | SHAFT60" LG.                   | N/A                                               | 003665                                           | 003666                                          |
| 6    | L.H. PROPELLER                 | 106035                                            | 106218                                           | 100391                                          |
| 7    | R.H. PROPELLER                 | 106978                                            | N/A                                              | N/A                                             |