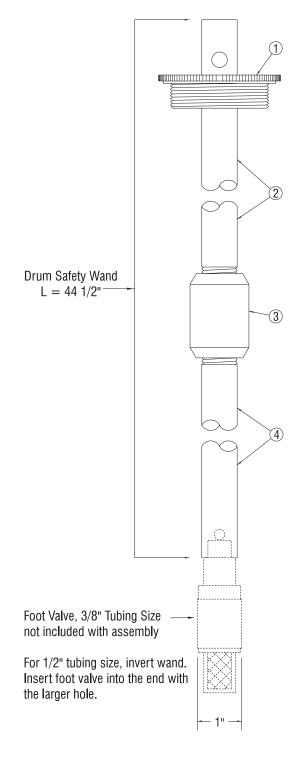

### INSTRUCTIONS

- 1. Assemble drum safety wand/suction tube straightener as shown in drawing.
- 2. Route tubing through wand. At drain hole end, connect suction tubing to foot valve (refer to Liquid End Instruction sheet).
- 3. Press coupling nut end of foot valve into pipe recess.
- 4. Insert drum safety wand/suction tube straightener assembly into drum and secure with drum fitting.
- **NOTE:** Dual purpose one end accepts foot valve using .375" O.D. tubing, the other end accepts foot valve using .5" O.D. tubing.

#### **MODEL NO. 26783**

| KEYNO. | PART NO. | DESCRIPTION             | QTY. |
|--------|----------|-------------------------|------|
| 1      | 26784-1  | Buttress Thread Fitting | 1    |
| 2      | 10785    | 1/2" NPT Pipe, 25" L    | 1    |
| 3      | 10786-1  | 1/2" NPT Coupling       | 1    |
| 4      | 10787    | 1/2" NPT Pipe, 17" L    | 1    |

### MODEL NO. 10783

| KEY NO. | PART NO. | DESCRIPTION          | QTY. |
|---------|----------|----------------------|------|
| 1       | 10784-1  | Drum Bung Fitting    | 1    |
| 2       | 10785    | 1/2" NPT Pipe, 25" L | 1    |
| 3       | 10786-1  | 1/2" NPT Coupling    | 1    |
| 4       | 10787    | 1/2" NPT Pipe, 17" L | 1    |