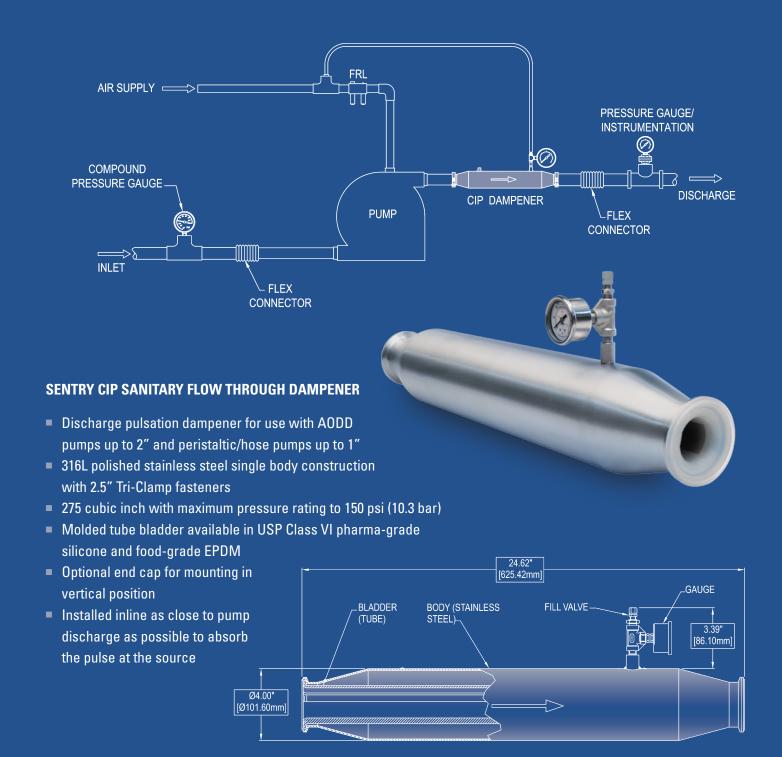

## The clean alternative for pulsation dampening.

Specifically designed for hygienic applications requiring clean-in-place components, the SENTRY CIP inline flow through design and unique patent pending tube bladder eliminate problems with product holdup and trapped particles. Ideally suited for handling slurries and viscous fluids, it's gentle enough for the most delicate products.

- Polished 316L stainless steel for sanitary applications
- Inline, flow through design eliminates product holdup
- Self-draining single body construction for easy clean-in-place
- Internal molded ribs prevent bladder collapse under pressure, replacing other designs with perforated tubes that collect and trap particles
- Molded ends connect directly to pipe and seal with Tri-Clamp fasteners without separate gaskets