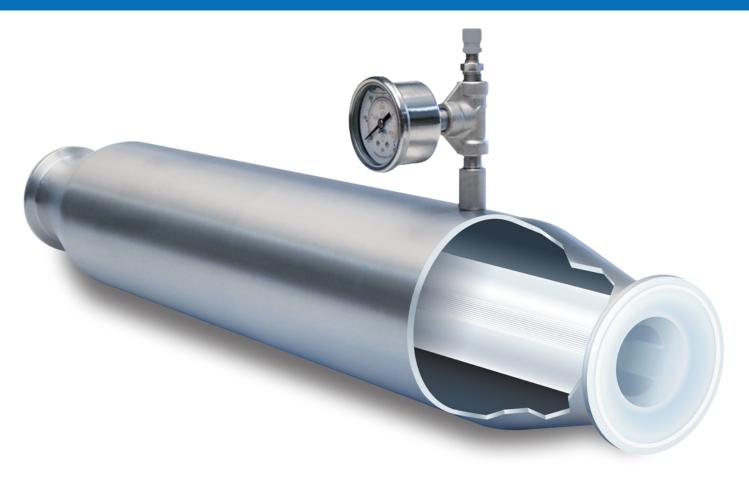

## The clean alternative for pulsation dampening.

Specifically designed for hygienic applications requiring clean-in-place components, the SENTRY CIP inline flow through design and unique patent pending tube bladder eliminate problems with product holdup and trapped particles. Ideally suited for handling slurries and viscous fluids, it's gentle enough for the most delicate products.

- Polished 316L stainless steel for sanitary applications
- Inline, flow through design eliminates product holdup
- Self-draining single body construction for easy clean-in-place
- Internal molded ribs prevent bladder collapse under pressure, replacing other designs with perforated tubes that collect and trap particles
- Molded ends connect directly to pipe and seal with Tri-Clamp fasteners without separate gaskets