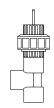

#### Flow Switch

- Threaded or FSLIP piping
- 3/4" piping
- Quick disconnect for cleaning
- · Hardwire or quick connector