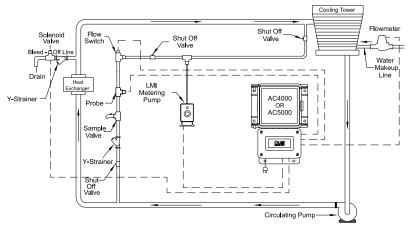

# **Cooling Tower**

The AC4000 Series Conductivity Controller is an analog-based control system that will operate in a variety of water treatment applications.

The AC4000 provides a variable set point with relay outputs for conductivity control and chemical addition. Chemical feed and bleed are simultaneous.

## **Conductivity Probes**

- Cooling tower
- 3/4" piping
- Threaded or FSLIP
- · Hardwire or quick connector

#### Flow Switch

- Threaded or FSLIP piping
- 3/4" piping
- Quick disconnect for cleaning
- · Hardwire or quick connector

#### **Manifolds**

- Flow switch
- Conductivity probe
- Sample valve
- 3/4" piping
- Threaded or FSLIP