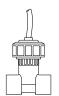

## **Conductivity Probes**

- Cooling tower
- 3/4" piping
- Threaded or FSLIP
- · Hardwire or quick connector