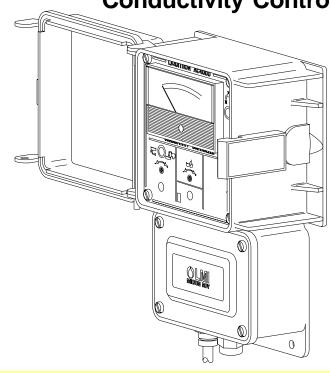

Liquitron™ AC4000 Series Conductivity Controller

# **Cooling Tower**

The AC4000 Series Conductivity Controller is an analog-based control system that will operate in a variety of water treatment applications.

The AC4000 provides a variable set point with relay outputs for conductivity control and chemical addition. Chemical feed and bleed are simultaneous.

A high accuracy analog meter is provided for conductivity monitoring and reading.

## **Features**

- High Accuracy Iron Vane Meter
- Temperature Compensation Input
- Bleed and Feed Indicator Lights
- Flow Switch Input and Indicator
- Adjustable Bleed Conductivity Set Point
- Automatic Hysteresis 6% of Set Point
- Adjustable Calibration Set Point
- Meter Test Circuitry
- Bleed and Feed Simultaneously
- 4 20 mA Recorder Output (Optional)
- UL and CUL Approved!

## **Enclosure**

### **NEMA 12X Type**

(prewired version)

Hardwiring makes the unit suitable for NEMA 4X applications.

#### Material (Housing)

Flame retardant, molded TPE

### Material (Cover)

Clear molded polycarbonate, padlockable