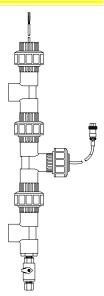

#### **Manifolds**

- Flow switch
- Conductivity probe
- Sample valve
- 3/4" piping
- Threaded or FSLIP