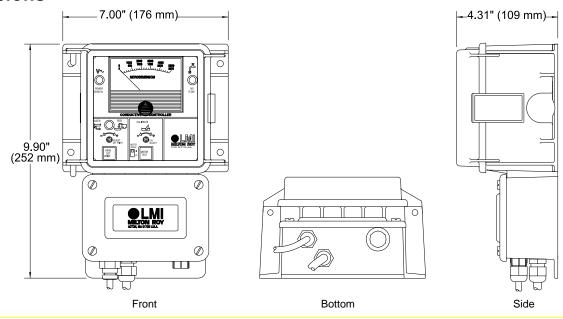

## **Enclosure**

### **NEMA 12X Type**

(prewired version)

Hardwiring makes the unit suitable for NEMA 4X applications.

#### Material (Housing)

Flame retardant, molded TPE

### Material (Cover)

Clear molded polycarbonate, padlockable

#### **Environment**

32° F to 122° F (0° C to 50° C)

0 to 95% (non-condensing) relative humidity

#### Relays

One (1) relay. Unit fused for 10 Amp total load. 10 Amp @ 115 VAC, 5 Amp @ 230 VAC.

#### **Hardware**

115 VAC, 50/60 Hz units provided with a 6 ft (2m) grounded power cord & plug and two (2) 1 ft (30 cm) output power cords with grounded receptacles for controlled devices.

230 VAC, 50/60 Hz units provided with 6 ft (2m) grounded power cord & plug and throughput connectors for hardwire connection of controlled devices.

## **Dimensions**



# **Options**



## **Conductivity Probes**

- Cooling tower
- 3/4" piping
- Threaded or FSLIP
- · Hardwire or quick connector



#### Flow Switch

- Threaded or FSLIP piping
- 3/4" piping
- Quick disconnect for cleaning
- · Hardwire or quick connector

#### **Manifolds**

- Flow switch
- Conductivity probe
- Sample valve
- 3/4" piping
- Threaded or FSLIP