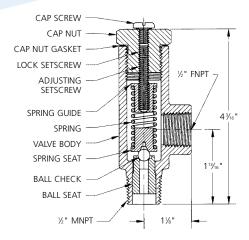

## Features

- All wetted parts are 316SS or Carpenter 20
- Pressures from 30 to 2000 psi
- Spring guide for consistent relief capacity
- Easily adjustable relief setting
- Liquid service only

Neptune Relief Valves have two outstanding characteristics:

economy simplicity

Economy. Models RV-316-1, -2, -3 and -4 with all 316SS wetted parts cost no more than other 304SS designs. Carpenter 20 valves are also available as standard.

**Simplicity.** Neptune's exclusive design uses a self-cleaning ball check and seat. It has a unique spring guide which assures proper spring loading and consistent relief capacity. The relief pressure setting can be easily changed by removing the top cap screw and locking set screw, inserting a proper Allen wrench into the opening, and adjusting the spring to the desired pressure.